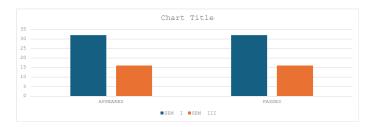

### Academic Year 2018-19

| APPEARED | PASSED | PERCENTAGE 100% |  |
|----------|--------|-----------------|--|
| 32       | 32     |                 |  |
| 16       | 16     | 100%            |  |