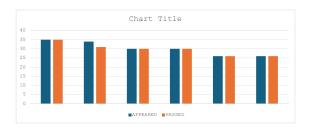

#### Academic Year 2020-21

| APPEARED | PASSED | PERCENTAGE 100% |  |
|----------|--------|-----------------|--|
| 35       | 35     |                 |  |
| 34       | 31     | 91%             |  |
| 30       | 30     | 100%            |  |
| 30       | 30     | 100%            |  |
| 26       | 26     | 100%            |  |
| 26       | 26     | 100%            |  |

## Academic Year 2021-22

| APPEARED | PASSED  | PERCENTAGE 100% |  |
|----------|---------|-----------------|--|
| 34       | 34      |                 |  |
| 32       | 31      | 97.00%          |  |
| 32       | 32 100% |                 |  |
| 31       | 27      | 87.00%          |  |
| 31       | 31      | 100%            |  |
| 30       | 30      | 100%            |  |