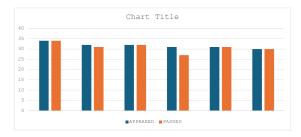

## Academic Year 2021-22

| APPEARED | PASSED  | PERCENTAGE 100% |  |
|----------|---------|-----------------|--|
| 34       | 34      |                 |  |
| 32       | 31      | 97.00%          |  |
| 32       | 32 100% |                 |  |
| 31       | 27      | 87.00%          |  |
| 31       | 31      | 100%            |  |
| 30       | 30      | 100%            |  |