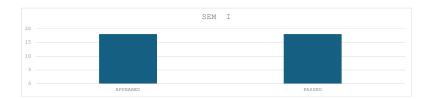

#### Academic Year 2017- 18

|   | APPEARED | PASSED | PERCENTAGE |  |
|---|----------|--------|------------|--|
| ſ | 18       | 18     | 100%       |  |