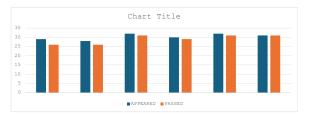

### Academic Year 2022-23

| APPEARED | PASSED | PERCENTAGE |  |
|----------|--------|------------|--|
| 29       | 26     | 87.00%     |  |
| 28       | 26     | 93.00%     |  |
| 32       | 31     | 97%        |  |
| 30       | 29     | 96%        |  |
| 32 31    |        | 97%        |  |
| 31       | 31     | 100.00%    |  |