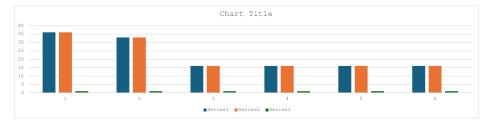

## Academic Year 2019-20

| APPEARED | PASSED | PERCENTAGE 100% |  |
|----------|--------|-----------------|--|
| 36       | 36     |                 |  |
| 33       | 33     | 100%            |  |
| 16       | 16     | 100%            |  |
| 16       | 16     | 100%            |  |
| 16       | 16     | 100%            |  |
| 16       | 16     | 100%            |  |